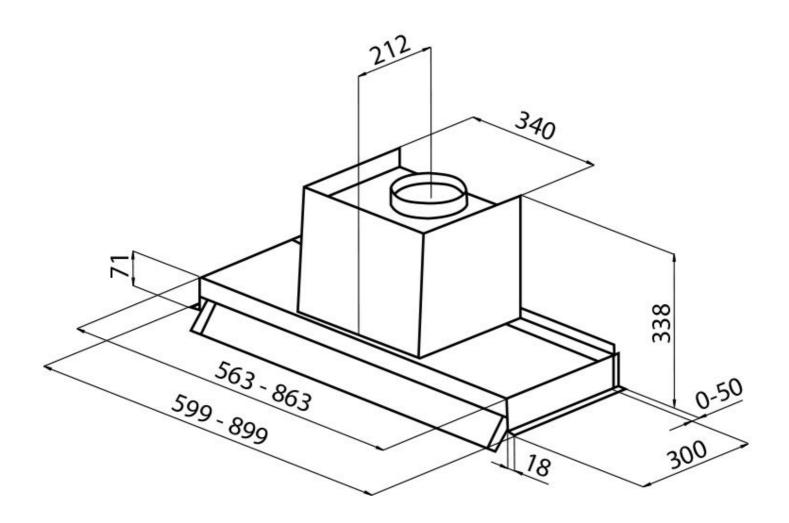

### **DETAILS**

| Material         | Stainless steel + glass                                                      |
|------------------|------------------------------------------------------------------------------|
| Texture          | Brushed in line                                                              |
| Energy class     | A                                                                            |
| Product details  | Undercabinet                                                                 |
| Grease filters   | Aluminium grease filtres: 2 filtres for 60 cm hood, 3 filtres for 90 cm hood |
| Operation        | Suction hood (filtering mode with optional carbon filters)                   |
| Air exhaust hole | ø 150 mm                                                                     |
| Lighting         | Illuminazione 2 LED (4.000 kelvin)                                           |
| Air flow rate    | 620mc/h                                                                      |
|                  |                                                                              |

| Motor power         | 210W                                                                                                                                                                                                                                |
|---------------------|-------------------------------------------------------------------------------------------------------------------------------------------------------------------------------------------------------------------------------------|
| Hood type           | Built-in suction hood                                                                                                                                                                                                               |
| Type of commands    | Smart rotary control                                                                                                                                                                                                                |
| Suction speed       | 4 operating speeds                                                                                                                                                                                                                  |
| Notes:              | Fume exhaust ducts must have an internal diameter not lower than 120 mm                                                                                                                                                             |
| FEATURES            |                                                                                                                                                                                                                                     |
| Hood distance 50 cm | This hood is approved to be inserted even at a much lower than normal distance from the floor, up to 50 cm, all to the benefit of his suction efficiency.                                                                           |
| Led lighting        | Particular attention to energy saving with LED lighting systems. They assure a 10 times lower consumption and a 10 times longer duration. Our LED lights are designed to create an adequate comfort and safety in the cooking area. |

### **TECHNICAL DATA**